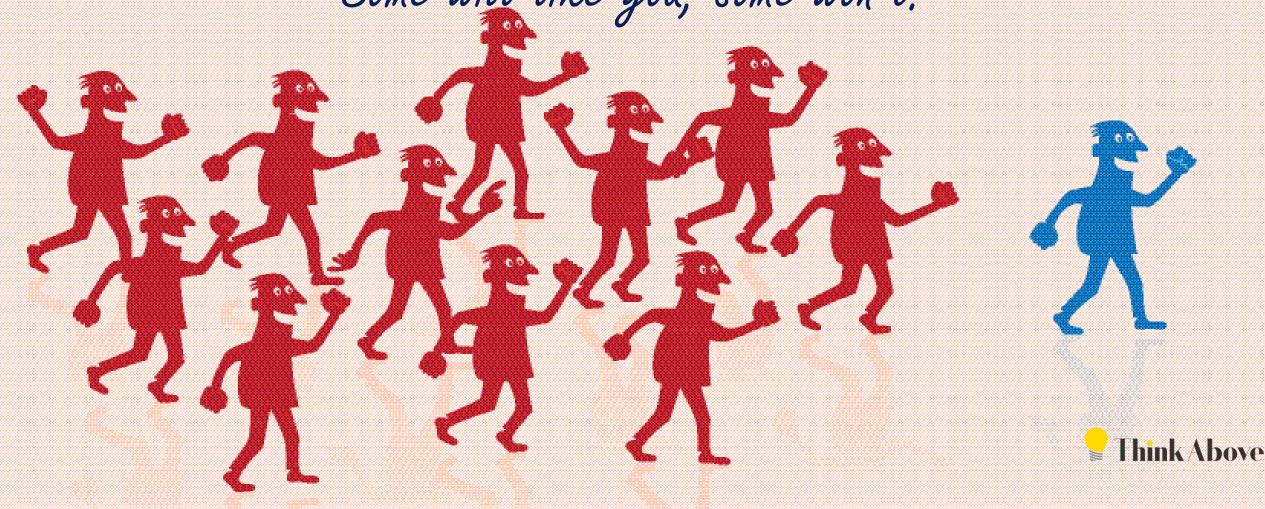

#### **Permission Based Leader**

People like to follow you!

Some will like you, some won't.